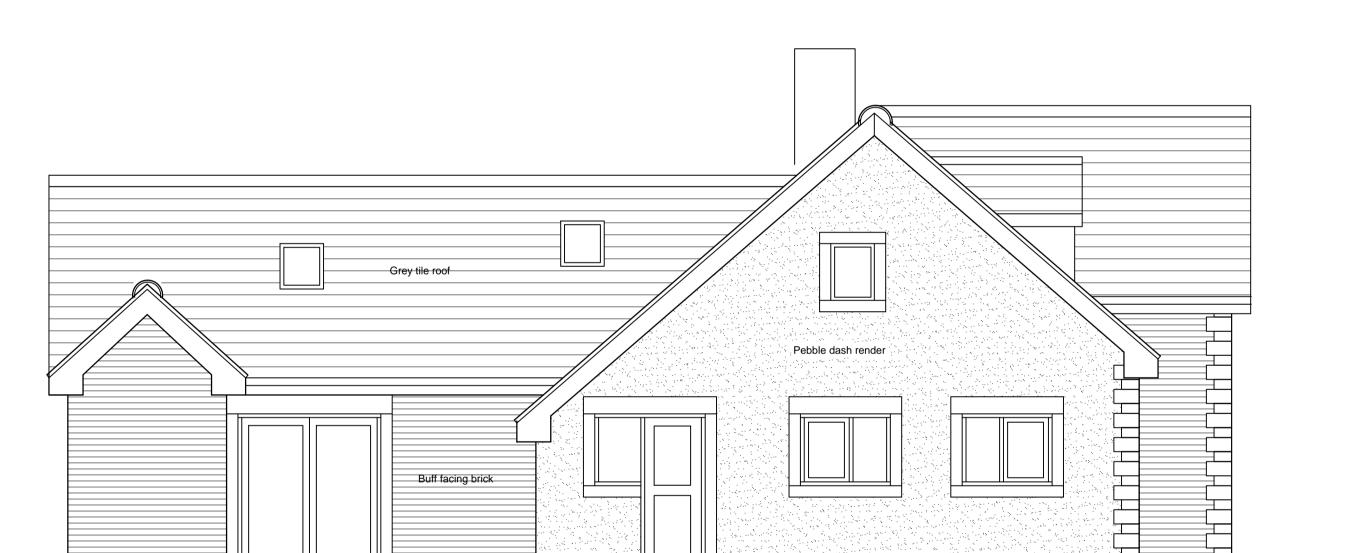

# EXISTING REAR ELAVATION SCALE 1:50



### EXISTING GABLE ELAVATION SCALE 1:50



## EXISTING SIDE ELEVATION FACING MAIN ROAD SCALE 1:50

### EXISTING FRONT ELEVATION SCALE 1:50

#### REVISIONS A- 25/09/17 Client name change.

#### Notes:

All dimensions are in millimetres unless where explicitly shown otherwise.

The contractor should check and clarify all dimensions as work proceeds and notify the design team of any discrepancies.

Do not scale off the drawings, if in doubt ask.

| COM                          | PASS |
|------------------------------|------|
| Architectural+ConsultantsLtd |      |

DAISYFIELD BUSINESS CENTRE
SUITE 301
APPLEBY STREET
BLACKBURN
LANCASHIRE
BB1 3BL

TEL| 01254 693922

BEARDWOOD MUSLIM
WORSHIP GROUP
DRAWING TITLE

EXISTING ELEVATIONS

PROPOSED CHANGE OF USE
FROM (C3) TO GROUND FLOOR
PRAYER FACIL