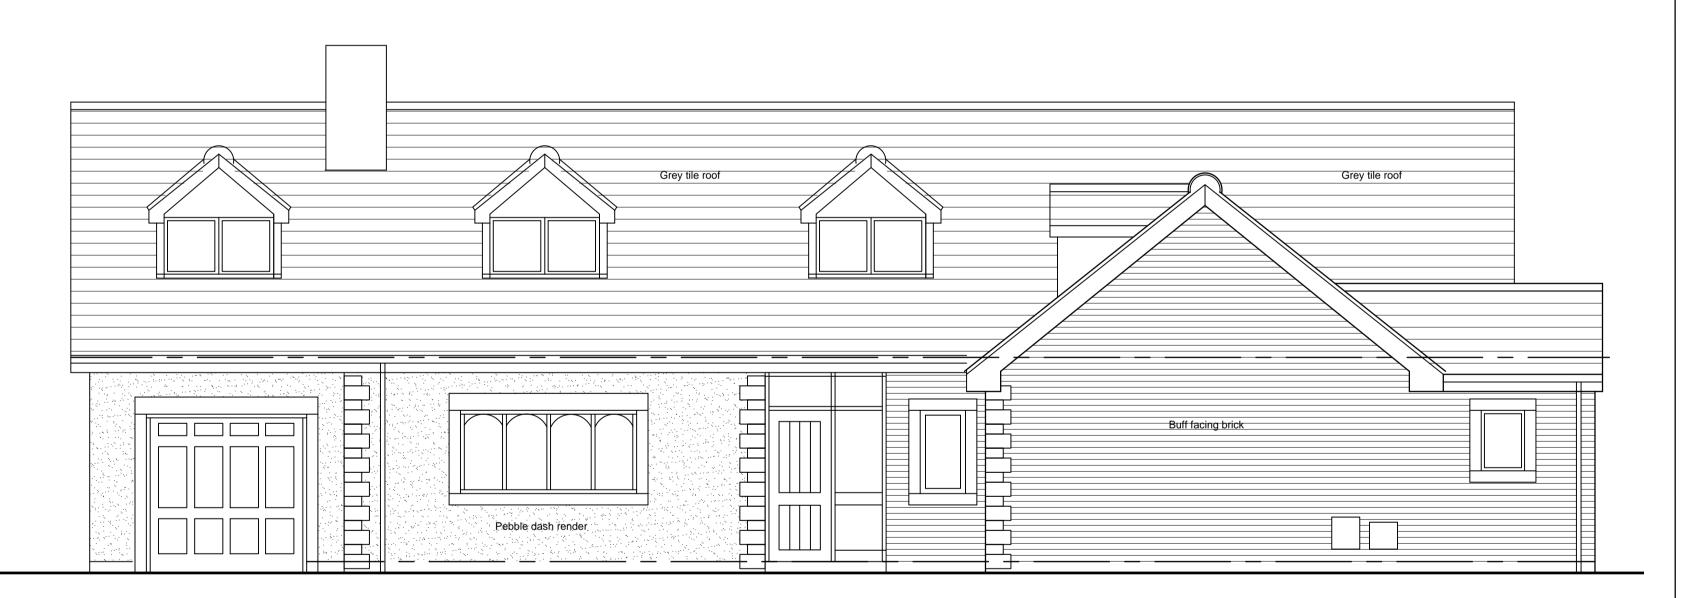

# EXISTING REAR ELAVATION SCALE 1:50



### EXISTING GABLE ELAVATION SCALE 1:50



## EXISTING SIDE ELEVATION FACING MAIN ROAD SCALE 1:50

### EXISTING FRONT ELEVATION SCALE 1:50

#### REVISIONS A- 25/09/17 Client name change.

#### Notes:

All dimensions are in millimetres unless where explicitly shown otherwise.

The contractor should check and clarify all dimensions as work proceeds and notify the design team of any discrepancies.

Do not scale off the drawings, if in doubt ask.

| COM                          | PASS |
|------------------------------|------|
| Architectural+ConsultantsLtd |      |

DAISYFIELD BUSINESS CENTRE
SUITE 301
APPLEBY STREET
BLACKBURN
LANCASHIRE
BB1 3BL

TEL| 01254 693922

BEARDWOOD MUSLIM
WORSHIP GROUP
DRAWING TITLE

EXISTING ELEVATIONS

PROPOSED CHANGE OF USE
FROM (C3) TO GROUND FLOOR
PRAYER FACILITY WITH FIRST
FLOOR FLAT INCLUDING PARKING