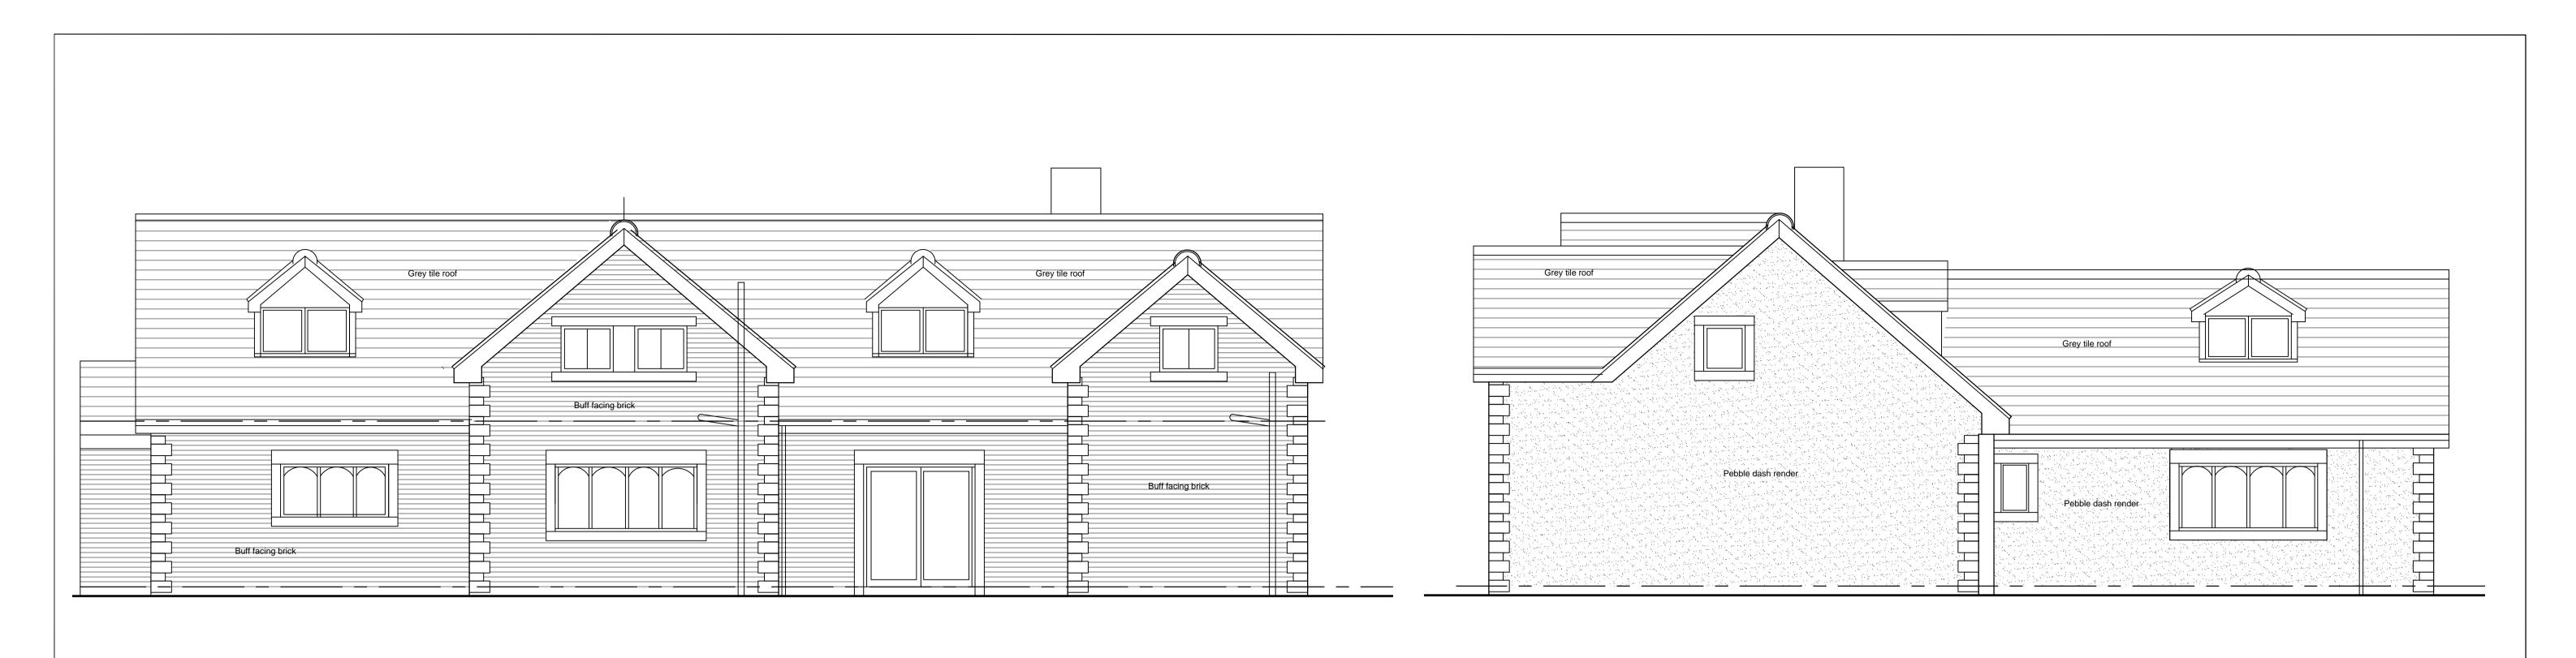

# EXISTING REAR ELAVATION SCALE 1:50

## EXISTING SIDE ELEVATION FACING MAIN ROAD SCALE 1:50